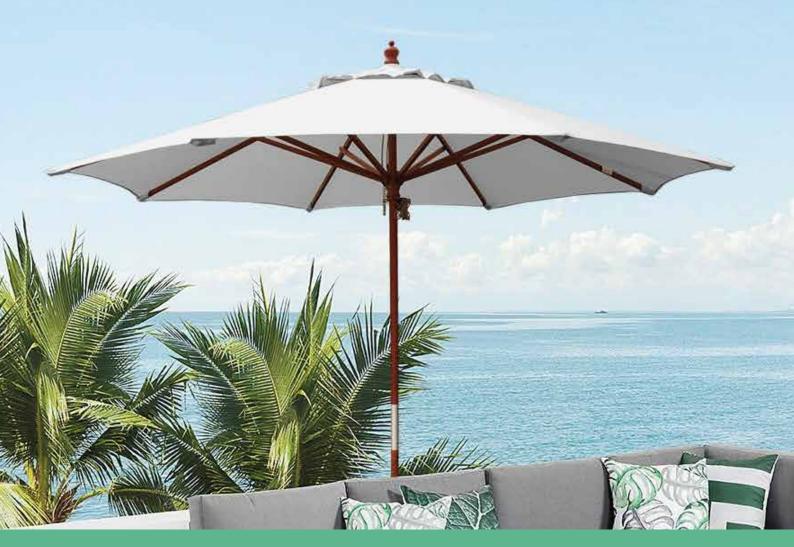

#### Shade Australia Pty Ltd

A: 91 Stanley Road Ingleburn NSW 2565

E: info@shadeaustralia.com.au

P: 1800 155 233 or 02 9605 5560

W: shadeaustralia.com.au

The Como is a medium sized timber market umbrella with a frame made from fine grain hardwood. The timber is rich mid-brown and is treated for longevity. It's medium 2.7m Octagonal Size is a good value at this budget price!