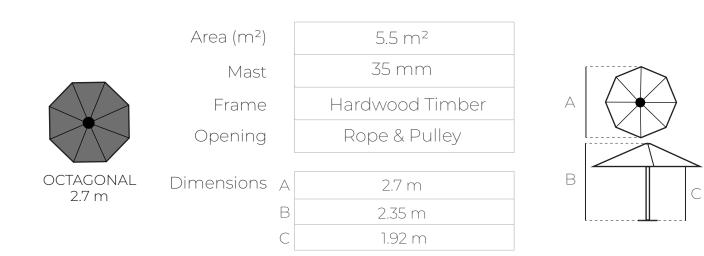

## FEATURES

- Available in 2.7m Octagonal
- Rope & Pulley opening
- Hardwood Plantation grown timber
- Heavy duty Polyester canvas
- Two piece pole
- 93% UV Block

FOR FURTHER INFORMATION CONTACT US

#### Shade Australia Pty Ltd

A: 91 Stanley Road Ingleburn NSW 2565

E: info@shadeaustralia.com.au

P: 1800 155 233 or 02 9605 5560

W: shadeaustralia.com.au

The Como is a medium sized timber market umbrella with a frame made from fine grain hardwood. The timber is rich mid-brown and is treated for longevity. It's medium 2.7m Octagonal Size is a good value at this budget price!

### FRAME

A two piece 38/35mm hardwood timber pole. Arms are timber with silver trim to give a smart finishing touch.