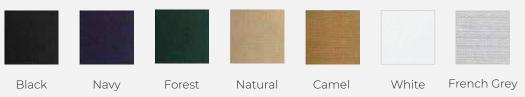

anley Road Ingleburn NSW 2565

E: info@shadeaustralia.com.au

P: 1800 155 233 or 02 9605 5560

W: shadeaustralia.com.au





The Como is a medium sized timber market umbrella with a frame made from fine grain hardwood. The timber is rich mid-brown and is treated for longevity. It's medium 2.7m Octagonal Size is a good value at this budget price!

# FABRIC

Manufactured from heavy duty Polyester Canvas which offers a 93% UV block.

### FRAME

A two piece 38/35mm hardwood timber pole. Arms are timber with silver trim to give a smart finishing touch.

### WARRANTY

This product has a 1 year manufacturers warranty on the frame.

## INSTALLATION OPTIONS

This umbrella requires a base that will fit a 38 mm pole. We recommend the Classic Steel Base Plate. No set up required.



# CANOPY COLOURS



#### WWW.SHADEAUSTRALIA.COM.AU