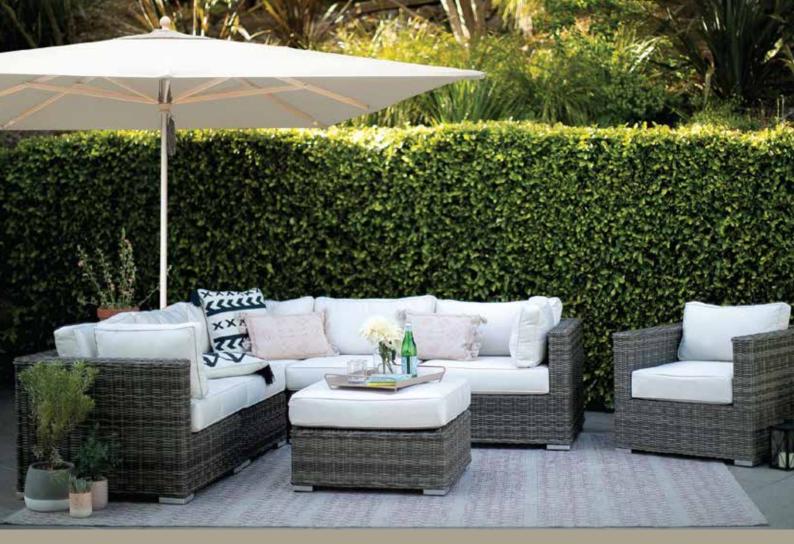

# **SICILY** PRODUCT SPECIFICATIONS

AN ELEGANT MARKET UMBRELLA WITH A SCANDINAVIAN FEEL. WITH SUSTAINABLY SOURCED TIMBER FEATURE POINTS THE SICILY WILL BE SURE TO CATCH YOUR EYE.

#### Shade Australia Pty Ltd

A: 91 Stanley Ingleburn NSW 2565

E: info@shadeaustralia.com.au

P: 1800 155 233 or 02 9605 5560

W: shadeaustralia.com.au

The Shelta Sicily centrepost umbrella is an elegant market umbrella that is sure to catch your eye. With a Scandinavian feel, the anodised aluminium pole and lacquered sustainably sourced timber ribs create a unique look. The double pulley system is easy to open and close while the high quality very fade resistant O'bravia solution-dyed fabric offers a UPF 50+ protection against the suns harmful rays.