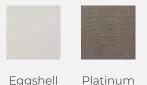

eye. With a Scandinavian feel, the anodised aluminium pole and lacquered sustainably sourced timber ribs create a unique look. The double pulley system is easy to open and close while the high quality very fade resistant O'bravia solution-dyed fabric offers a UPF 50+ protection against the suns harmful rays.

#### FABRIC

High quality O'Bravia Canopy with a UPF 50+ (98% UV Protection). Highly water resistant

#### FRAME

The Sicily features an elegant mix of anodised aluminium pole and lacquered FSC timber ribs.

### WARRANTY

1 Year manufacturers warranty on the frame and a 3 Year fade resistant warranty on the fabric.

## INSTALLATION OPTIONS

This umbrella requires a base that will fit a 48 mm pole. We recommend the Sunranger Excalibur Base. No set up required.





### CANOPY COLOURS



Eggshell