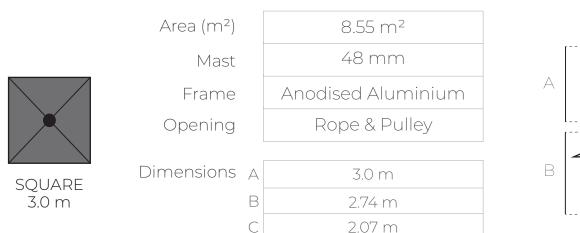

#### FEATURES

- Available in 3.0m Square
- O'Bravia Canopy
- UPF 50, 98% UV Protection
- 48mm Diameter pole
- Double Rope and Pulley opening
- Aluminium central pole

FOR FURTHER INFORMATION CONTACT US

#### FRAME

The Sicily features an elegant mix of anodised aluminium pole and lacquered FSC timber ribs.