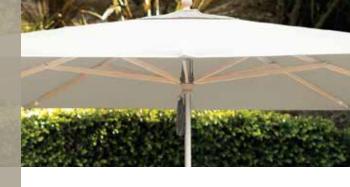

# **SICILY** PRODUCT SPECIFICATIONS

AN ELEGANT MARKET UMBRELLA WITH A SCANDINAVIAN FEEL. WITH SUSTAINABLY SOURCED TIMBER FEATURE POINTS THE SICILY WILL BE SURE TO CATCH YOUR EYE.

#### Shade Australia Pty Ltd

A: 91 Stanley Ingleburn NSW 2565

E: info@shadeaustralia.com.au

P: 1800 155 233 or 02 9605 5560

W: shadeaustralia.com.au

The Shelta Sicily centrepost umbrella is an elegant market umbrella that is sure to catch your eye. With a Scandinavian feel, the anodised aluminium pole and lacquered sustainably sourced timber ribs create a unique look. The double pulley system is easy to open and close while the high quality very fade resistant O'bravia solution-dyed fabric offers a UPF 50+ protection against the suns harmful rays.